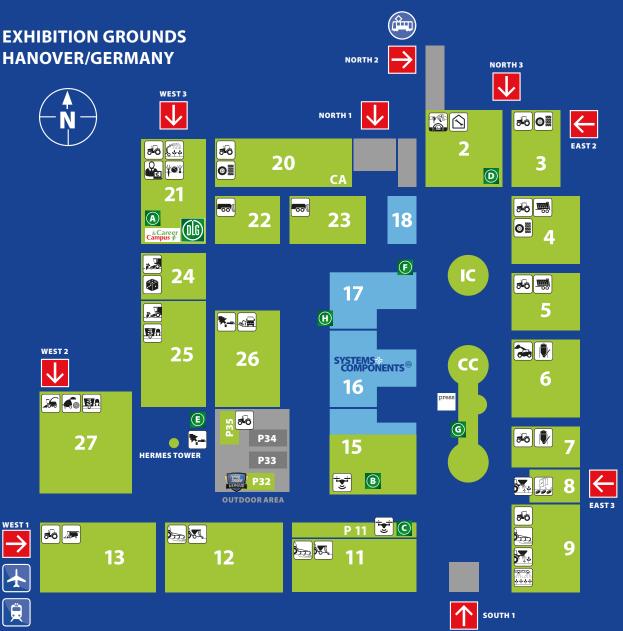

## **KEY AREAS**

Hall: 3, 4, 5, 7, 9, 13, 20

Machinery and Equipment for Chopping Hall: 13, 27

Machinery and Equipment for beets and potatoes i do Hall: 24, 25

Transport ШП 00 Hall: 4, 5

**Mobile Loading Machines** Hall: 6

Soil Working and Seed-bed Preparation DE Hall: 9, 11, 12

> Drilling and Sowing Hall: 9, 11, 12

) T

00

Mineral Fertilizing Hall: 8, 9

> Organic Fertilizing Hall: 22, 23

Plant Protection \*\*\*\* Hall: 8, 9

Irrigation 544 Hall: 21

> Machinery and Equipment for Mowing and Baling Hall: 27

- A DLG Special "Acre of Knowledge" NEW!
- В DLG Special "Smart Future Farming" С DLG-AgrifutureLab NEW!
- **D** Workshop Live and
- International Dealer Center
- E. Forestry Live Demonstration
- F FOODnext Conference NEW!
- **G** AgMachinery Conference International H DLG Systems & Components Future Lounge

俞 Farm Inputs Hall: 8 000

Ť**e**Ť

ت

ខ្ញុំក្

VSY

الكر ا

Agricultural Software and Precision Farming Technology Hall: 15, P11 NEW!

**Feed Mixers** Hall: 25, 27

Hall: 6, 7

**Forestry Technology** Hall: 26 and Outdoor Area

Municipal Applications / Landscape Management Hall: 26

Fruit, Vegetables and Other Special Crops Hall: 21

Ministeries, Associations, Organisations Hall: 21

Consulting and Financing Hall: 21

Used Machine Trade Hall: 2

Workshop Equipment Hall: 2

Hall: 24

**CA** Conference Area

IC Information Center **CC** Convention Center

DLG-Stand IVL-International Visitors' Lounge